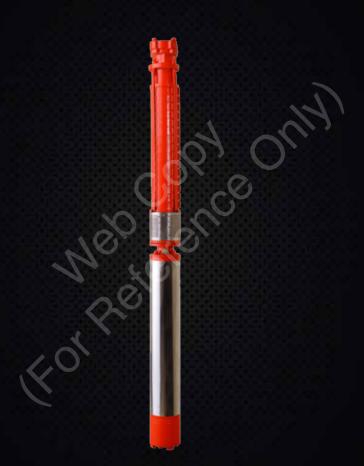

# **BOREHOLE SUBMERSIBLES**

Applications:

**Domestic Building Services** 

Agriculture

Public Utilities

4" Borehole Submersible Pumps

### **4N Series**

#### Technical data:

Power range : 0.5 - 6.0 HP

: max. 24 m<sup>3</sup>/hr Flow rate

Head max. 370 m

Liquid Temperature: max.+33°C Oper. Pressure : max.44 bar