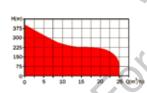

#### Technical data:

Power range : 0.5 - 6.0 HP

: max. 24 m<sup>3</sup>/hr Flow rate

Head max. 370 m

Liquid Temperature: max.+33°C Oper. Pressure : max.44 bar