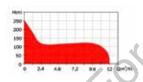

#### Technical data:

Power range : 0.5 - 2.0 HP

Flow rate max. 12 m<sup>3</sup>/hr

Head max. 250 m Liquid Temperature: max.+33°C

Oper. Pressure max.44 bar