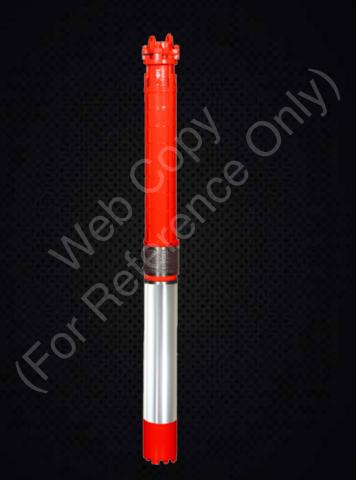

# **BOREHOLE SUBMERSIBLES**

**Applications:** Domestic Building Services

Public Utilities

4" Borehole Submersible Pumps

## **4NVR Series**

#### Technical data:

Power range : 0.5 - 2.0 HP

Flow rate max. 12 m<sup>3</sup>/hr

Head max. 250 m Liquid Temperature: max.+33°C

Oper. Pressure max.44 bar