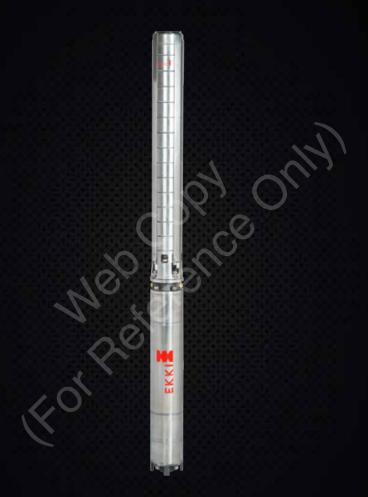

# BOREHOLE SUBMERSIBLES

4" Borehole Submersible Pumps

### **4S Series**

#### Technical data:

Power range : 0.5 - 7.5 HP

Flow rate : max. 18 m³/hr

Head : max. 340 m

Liquid Temperature: max. +33°C Oper. Pressure: max. 44 bar