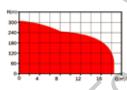

#### Technical data:

Power range : 0.5 - 7.5 HP

Flow rate : max. 18 m³/hr

Head : max. 340 m

Liquid Temperature: max. +33°C Oper. Pressure: max. 44 bar