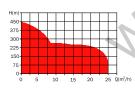

#### Technical data:

Power range : 3.0 - 7.5 HP

Flow rate : max. 24 m3/hr Head : max. 380 m

Liquid Temperature: max. +50°C Oper. Pressure : max. 53 bar