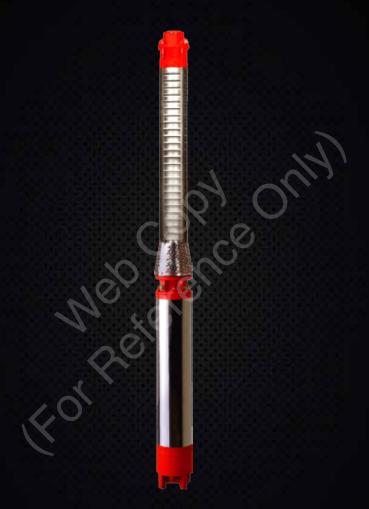

54S Series

### **54S Series**

#### Technical data:

Power range : 3.0 - 7.5 HP

Flow rate : max. 24 m3/hr Head : max. 380 m

Liquid Temperature: max. +50°C Oper. Pressure : max. 53 bar