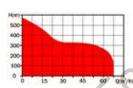

#### Technical data:

Oper. Pressure

Power range : 3.0 - 10.0 HP

Flow rate max. 24 m<sup>3</sup>/hr max. 330 m Head Liquid Temperature: max. +50°C

: max. 62 bar