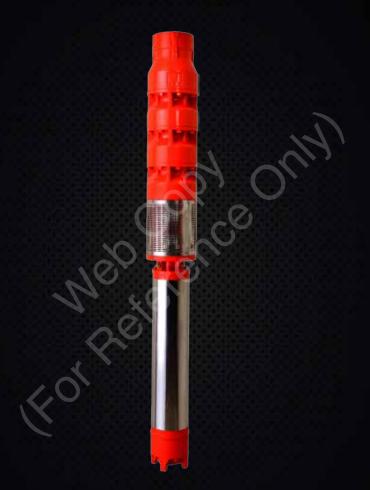

68C Series

### **68C Series**

### Technical data:

: 10.0 - 30.0 HP Power range

Flow rate max. 132 m<sup>3</sup>/hr

max. 200 m Head

Liquid Temperature: max. +50°C Oper. Pressure : max. 23 bar