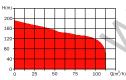

### Technical data:

: 10.0 - 30.0 HP Power range

Flow rate max. 132 m<sup>3</sup>/hr

max. 200 m Head

Liquid Temperature: max. +50°C Oper. Pressure : max. 23 bar