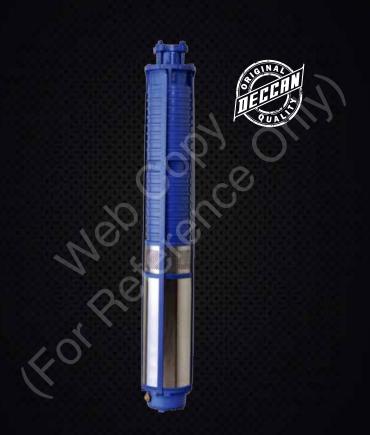

**6CC Series** 

# **BOREHOLE SUBMERSIBLES**

6" Borehole Submersible Pumps

## **6CC Series**

#### Technical data:

Power range : 1.0 - 3.0 HP

Flow rate max. 48 m<sup>3</sup>/hr Head : max. 100 m

Liquid Temperature: max. +50°C

Oper. Pressure : max. 12 bar

- Agriculture
- **Domestic Building Services** Commercial Building Services