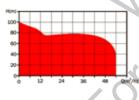

#### Technical data:

Power range : 1.0 - 3.0 HP

Flow rate max. 48 m<sup>3</sup>/hr Head : max. 100 m

Liquid Temperature: max. +50°C

Oper. Pressure : max. 12 bar

- Agriculture
- **Domestic Building Services** Commercial Building Services