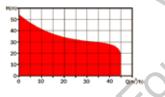

#### **Technical data :**

| Power range        | :   | 0.5 - 2.0 HP  |
|--------------------|-----|---------------|
| Flow rate          | :   | max. 42 m³/hr |
| Head               | ÷   | max. 54 m     |
| Liquid Temperature | ):` | max. +70°C    |
| Oper. Pressure     | :   | max. 7 bar    |
|                    |     |               |