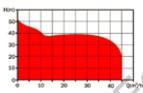

#### Technical data:

Power range : 0.5 - 2.0 HP Flow rate : max. 48 m³/hr

Flow rate : max. 48 m³/r Head : max. 54 m Liquid Temperature : max. +50°C Oper. Pressure : max. 7 bar