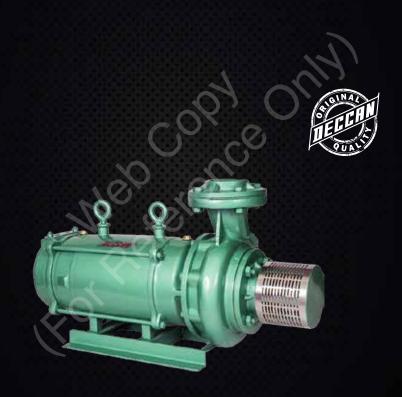

# **OPEN-WELL SUBMERSIBLES**

Open-well Submersible Pumps

**HOS Series** 

### **Applications:** Agriculture

Power range : 3.0 - 7.5 HP Flow rate : max. 108 m3/hr

**Domestic Building Services** Head : max. 46 m **Public Utilities** 

Liquid Temperature: max. +50°C

: max. 5.5 bar Oper. Pressure

- Specially designed bush bearing to minimize the vibration.
- Easy to dismantle and Rewind.

Features and benefits:

- High foundry grade range for better plumbing works.
- Provision of 2 eye bolts for easy installation.
- Rotor made of 99.9 % EC grade Copper.