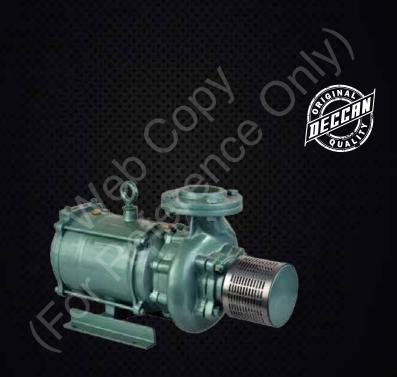

**HOSVR Series** 

### **HOSVR Series**

Value Range

#### Technical data:

Power range 3.0 - 5.0 HP Flow rate : max. 54 m<sup>3</sup>/hr

Head : max. 29 m Liquid Temperature: max. +50°C

Oper, Pressure max. 4 bar

#### Features and benefits:

- Easy to dismantle and Rewind.
- Specially designed bush bearing to minimize the vibration.
- High foundry grade flange for better plumbing works.
- Provision of eye bolt for easy installation.
- Rotor made of 99.9 % EC grade Copper.