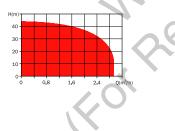

## Technical data :

|   | Power range        |      | 0.5 - 1.0 HP              |
|---|--------------------|------|---------------------------|
|   | Flow rate          | - /8 | max. 3 m <sup>3</sup> /hr |
|   |                    | - 1  |                           |
|   | Head               |      | max. 31 m                 |
| 1 | Liquid Temperature | ÷    | max. +70°C                |
|   | Oper. Pressure     | 2    | max. 5 bar                |
|   |                    |      |                           |