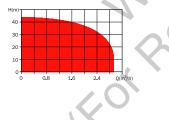

### **Technical data :**

| Power range        | :  | 0.5 - 1.0 HP   |
|--------------------|----|----------------|
| Flow rate          | :  | max. 2.7 m3/hr |
| Head               | :  | max. 41 m      |
| Liquid Temperature | E, | max. +70°C     |
| Oper. Pressure     | ÷  | max. 5 bar     |
|                    |    |                |