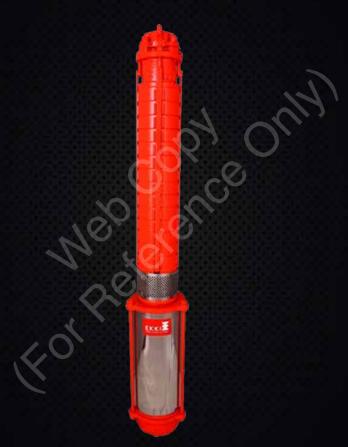

**VOK Series** 

# OPEN-WELL SUBMERSIBLES

Open-well Submersible Pumps

**VOK Series** 

### Technical data:

Power range : 1.0 - 2.0 HP
Flow rate : max. 4.2 m³/hr
Head : max. 133 m
Liquid Temperature : max. +33°C
Oper. Pressure : max. 16 bar

#### Features and benefits:

- Full SS Motor body with Copper Rotor.
- High discharge and high head.
- · Easy to dismantle, Rewind and install.