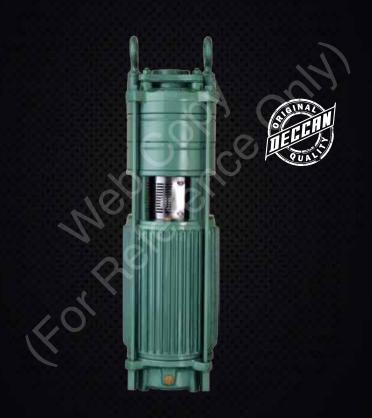

# **OPEN-WELL SUBMERSIBLES**

Open-well Submersible Pumps

**VOS Series** 

#### Technical data:

Power range : 3.0 - 7.5 HP

 Commercial Building Services Flow rate : max. 120 m<sup>3</sup>/hr Public Utilities

**Applications:** 

Agriculture

Head : max. 165 m

Liquid Temperature: max. +50°C Oper. Pressure : max. 21 bar

### Features and benefits:

- · Easy to dismantle, Rewind and install.
- Total Hardened SS Shaft.
- Fins body for better heat dissipation.
- Dual casing available for different duty conditions.
- High discharge and head.
- Rotor made of 99.9 % EC grade Copper.