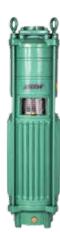

# **OPEN-WELL SUBMERSIBLES**

"THE WORLD LEADER IN OPEN-WELL SUBMERSIBLE PUMP TECHNOLOGY"

Open-well Submersible Pumps

**VOSVR Series** 

Value Range

## Technical data:

Power range 3.0 - 7.5 HP

Flow rate max. 54 m<sup>3</sup>/hr Head max. 118 m Liquid Temperature: max. +50°C

Oper. Pressure : max. 15 bar

## Features and benefits:

- Easy to dismantle, Rewind and install.
- Total Hardened SS Shaft.
- Fins body for better heat dissipation.
- Dual casing available for in radial flow for different duty conditions.
- Rotor made of 99.9 % EC grade Copper.