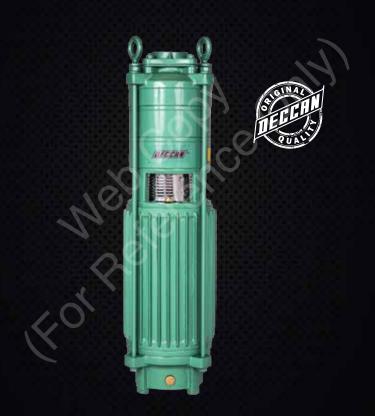

# **OPEN-WELL SUBMERSIBLES**

"THE WORLD LEADER IN OPEN-WELL SUBMERSIBLE PUMP TECHNOLOGY"

Open-well Submersible Pumps

**VOSVR Series** 

Value Range

## Technical data:

Power range 3.0 - 7.5 HP

Flow rate max. 54 m<sup>3</sup>/hr Head max. 118 m Liquid Temperature: max. +50°C

Oper. Pressure : max. 15 bar

## Features and benefits:

- Easy to dismantle, Rewind and install.
- Total Hardened SS Shaft.
- Fins body for better heat dissipation.
- Dual casing available for in radial flow for different duty conditions.
- Rotor made of 99.9 % EC grade Copper.