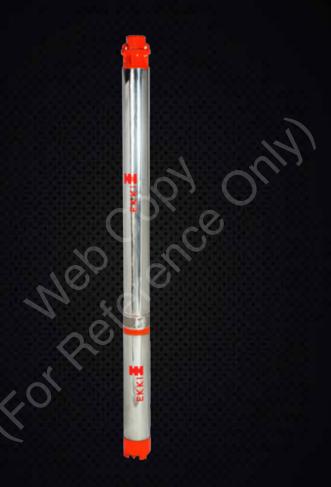

# BOREHOLE SUBMERSIBLES

tknik State

286

200 150

100

50

ð

4" Borehole

Submersible Pumps

**4J Series** 

### **Technical data :**

Power range: 0.5 - 6.0 HPFlow rate: max. 24 m³/hrHead: max. 370 mLiquid Temperature : max. +33°COper. Pressure: max. 44 bar