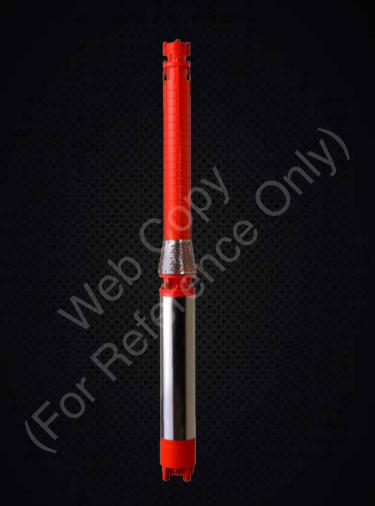

### **54N Series**

#### Technical data:

Power range : 1.0 - 10.0 HP : max. 24 m<sup>3</sup>/hr Flow rate

Head : max. 600 m Liquid Temperature: max. +50°C

Oper. Pressure : max. 53 bar