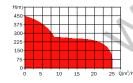

#### Technical data:

Power range : 1.0 - 10.0 HP : max. 24 m<sup>3</sup>/hr Flow rate

Head : max. 600 m Liquid Temperature: max. +50°C

Oper. Pressure : max. 53 bar