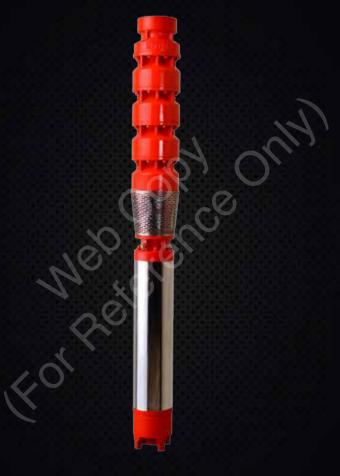

# BOREHOLE **SUBMERSIBLES**

**Borehole** 

**67C Series** 

100 O(m<sup>3</sup>/h **Technical data :** 

Power range 7.5 - 30.0 HP Flow rate max. 90 m3/hr Head max. 92 m Liquid Temperature : max. +50°C Oper. Pressure : max. 11 bar