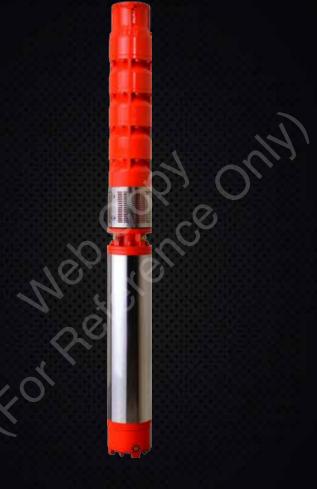

**6C Series** 

## **BOREHOLE SUBMERSIBLES**

"HIGH PERFORMANCE BOREHOLE SUBMERSIBLE PUMPS"



# BOREHOLE SUBMERSIBLES

Submersible Pumps

500 400

300

200

100

.

6" Borehole

**6C Series** 

#### **Technical data :**

Power range Flow rate Head Liquid Temperature : max. +50°C Oper. Pressure

: 3.0 - 30.0 HP max. 72 m³/hr : max. 520 m max. 62 bar

### **Applications :**

- Aariculture Commercial Building Services Public Utilities
- Features and benefits :
  - Wider performance range.
- Heavy duty bearing enables 100000 hrs of running under normal conditions. · Easy to dismantle, rewind and install.
  - Customized energy efficient diffuser for better discharge.

#### **Options**:

- Stainless steel motor housing and base.
- Discharge outlet variants from 1.5" (40mm) to 3" (80mm).
- Ava