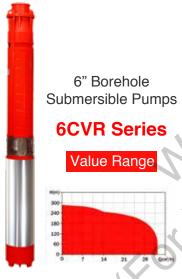

**6CVR Series** 

#### Technical data:

Power range : 3.0 - 7.5 HP

Flow rate : max. 24 m³/hr Head : max. 290 m

Liquid Temperature : max. +50°C

Oper. Pressure : max. 62 bar