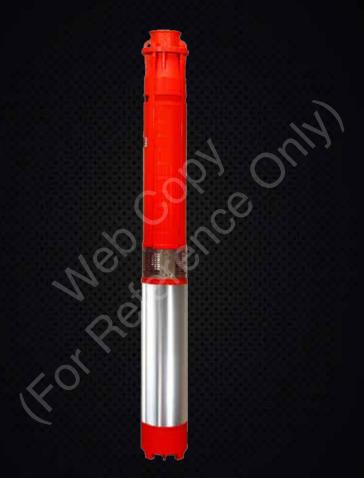

# **BOREHOLE SUBMERSIBLES**

"HIGH PERFORMANCE BOREHOLE SUBMERSIBLE PUMPS"

#### Technical data:

Power range : 3.0 - 7.5 HP

Flow rate : max. 24 m³/hr Head : max. 290 m

Liquid Temperature : max. +50°C

Oper. Pressure : max. 62 bar