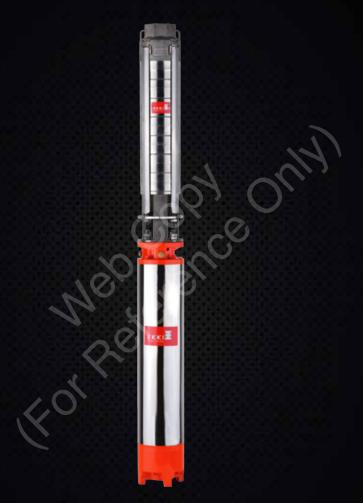

# **BOREHOLE SUBMERSIBLES**

6" Borehole Submersible Pumps

# 6S Series

## Technical data:

Power range : 3.0 - 30.0 HP

Flow rate Head

: max. 400 m

Liquid Temperature: max. +50°C Oper. Pressure : max. 54 bar