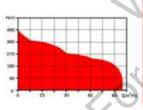

## Technical data:

Power range : 3.0 - 30.0 HP

Flow rate Head

: max. 400 m

Liquid Temperature: max. +50°C Oper. Pressure : max. 54 bar

#### Agriculture : max. 65 m3/hr

Commercial Building Services

**Applications:** 

Public Utilities