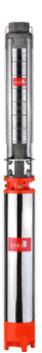

# **BOREHOLE SUBMERSIBLES**

6" Borehole Submersible Pumps

# 6S Series

## Technical data:

Power range : 3.0 - 30.0 HP

Flow rate Head

: max. 400 m

Liquid Temperature: max. +50°C Oper. Pressure : max. 54 bar