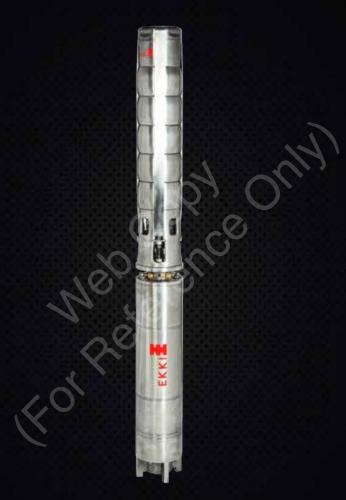

**8S Series** 

## **BOREHOLE SUBMERSIBLES**

"HIGH PERFORMANCE BOREHOLE SUBMERSIBLE PUMPS"



# **BOREHOLE SUBMERSIBLES**



8" Borehole Submersible Pumps **8S Series** 

#### Technical data:

## **Applications:**

Power range : 7.5 - 75.0 HP Agriculture

Commercial Building Services Flow rate : max. 110 m3/hr **Public Utilities** 

Head : max. 300 m Liquid Temperature: max. +50°C

Oper. Pressure : max. 37 bar

### Features and benefits:

- · Low voltage operation.
- Stainless steel material for high reliability and longer lifetime even in a corrosive environment.
- Easy to dismantle, rewind and install.
- Discharge outlet size 3" (80mm) enables high discharge.

## Options:

- Stainless steel motor housing and base.
- Available to NEMA standards.
- Special Winding designs for low and hi