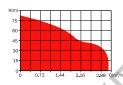

### Technical data:

Power range : 1.0 - 2.0 HP

Flow rate : max. 2.8 m³/hr
Head : max. 70 m
Delivery Head : max. 18 m
Liquid Temperature : max. +70°C
Oper. Pressure : max. 10 bar