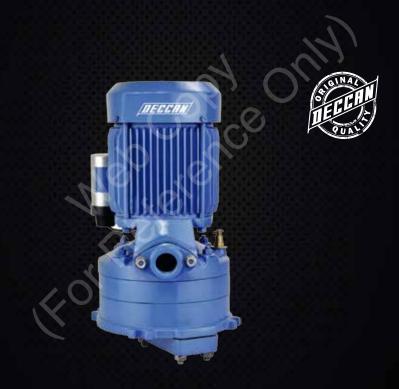

**CJD Series** 

### **CJD Series**

### Technical data:

Power range : 1.0 - 2.0 HP

Flow rate : max. 2.8 m³/hr
Head : max. 70 m
Delivery Head : max. 18 m
Liquid Temperature : max. +70°C
Oper. Pressure : max. 10 bar

#### Features and benefits:

- · Light weight and reliable.
- Rotor shaft made of SS 410 material for longer durability.
- Absence of control valve.
- Double sealed bearing for smooth operation.
- · Back to back dual impellers features in increased suction head.