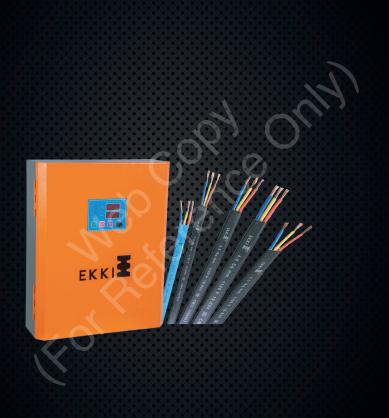

## **CONTROLS**

### **Controls**

### Technical data:

Power range : 0.5 - 90.0 HP Supply Voltage : A.C Single Ph

Supply Voltage : A.C Single Phase (220V-240V) 50Hz

A.C Three Phase (380V-415V) 50 Hz

Versions : 1Ø - Capacitor Start

Capacitor run CSCR / CSR

#### Features and benefits:

- Start/stop by means of a float switch of manual start/stop.
- Protects the pumpsets against dry running conditions.
- Ammeter and voltmeter provisions to check voltage and current ratings.
- · Quickly Cut off the power supply on voltage fluctations and phase cut.
- Indicator lights for power, Pump running, Dry running and Overload conditions.
- Metal enclosure.