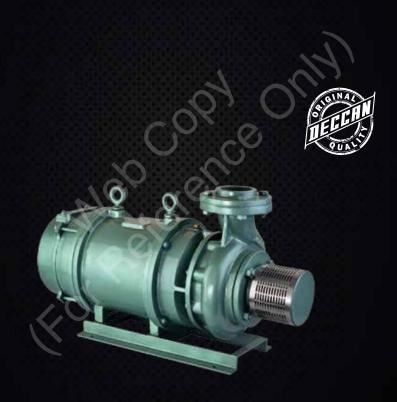

# **OPEN-WELL SUBMERSIBLES**

Applications:

Agriculture

Public Utilities

Open-well Submersible Pumps

**HOM Series** 

#### Technical data:

Power range 10.0 - 15.0 HP

Flow rate max. 120 m<sup>3</sup>/hr Head : max. 52 m

Liquid Temperature: max. +50°C Oper. Pressure : max. 6.5 bar

### Features and benefits:

- Easy to dismantle, Rewind and install.
- Provision of 2 eye bolts for easy installation.
- Specially designed bush bearing to minimize the vibration.
- High foundry grade flange for better plumbing works.
- Rotor made of 99.9 % EC grade Copper.