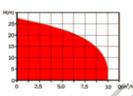

#### Technical data:

Power range : 0.5 - 1.0 HP Flow rate : max. 10 m³/hr

Head : max. 28 m Liquid Temperature : max. +50°C

Oper. Pressure : max. 3.5 bar