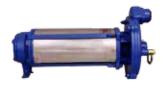

**HOT Series** 

### **HOT Series**

#### Technical data:

Power range : 0.5 - 1.0 HP Flow rate : max. 10 m³/hr

Head : max. 28 m Liquid Temperature : max. +50°C

Oper. Pressure : max. 3.5 bar

#### Features and benefits:

- · Easy to handle and install.
- Easy to dismantle and Rewind.
- Low voltage operation.
- Both vertical and horizontal installation is possible.
- · Rotor made of 99.9 % EC grade Copper.