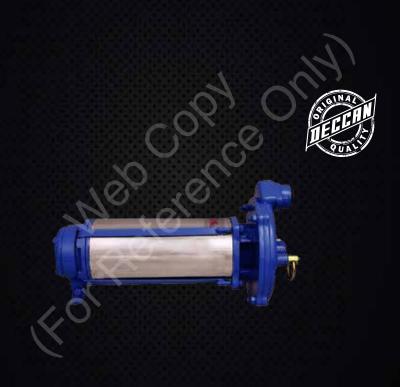

**HOT Series** 

### **HOT Series**

#### Technical data:

Power range : 0.5 - 1.0 HP Flow rate : max. 10 m³/hr

Head : max. 28 m Liquid Temperature : max. +50°C

Oper. Pressure : max. 3.5 bar

#### Features and benefits:

- · Easy to handle and install.
- Easy to dismantle and Rewind.
- Low voltage operation.
- Both vertical and horizontal installation is possible.
- · Rotor made of 99.9 % EC grade Copper.