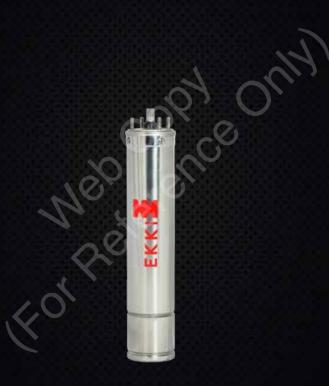

# M4OS Series

4" Oil Filled Motor (Stainless Steel Construction)

#### **Technical data :**

Power range : 0.37 - 4.5 kW / 0.5 - 6 HP Speed : 2900 rpm Versions : 1Ø - CSCR / CSR 3Ø - Direct on Line (DOL), Star/Delta Insulation Catagory : B Liquid Temperature : max. +33°C

#### Features and benefits :

- Ideal for solar & Low voltage applications.
- Heavy duty bearing enables 100000 hrs of running under normal conditions. High Starting Torque.
- Good performance even at high voltage fluctuations.
- Fully 304 Stainless steel motor body