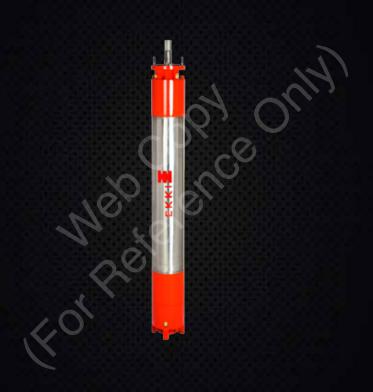

# M4WC Series

4" Water Filled Rewindable Motor (Cast Iron Consturction)

#### Technical data:

Power range: 0.37 - 4.5 kW / 0.5 - 6 HP

Speed : 2900 rpm

Versions: 1Ø - CSCR / CSR

3Ø - Direct on Line (DOL), Star/Delta

Insulation Catagory: B

Liquid Temperature: max. +33°C

#### Features and benefits:

- · Ideal for solar & Low voltage applications.
- High quality thrust bearings to withstanding axial stress.
- High Starting Torque.
- Rotors are dynamically balanced for smooth operation.
- Fully Stainless steel motor body.
- High grade casting materials for housings.