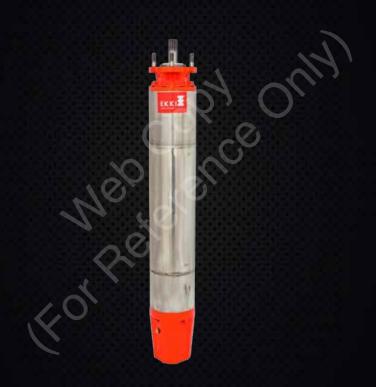

### **M6WC Series**

6" Water Filled Rewindable Motor (Cast Iron Consturction)

#### Technical data:

: 2.2 - 22 kW / 3 - 30 HF Power range

Speed : 2900 rpm

Versions : Direct on line (DOL)

Insulation Catagory: B

Liquid Temperature: max. +33°C