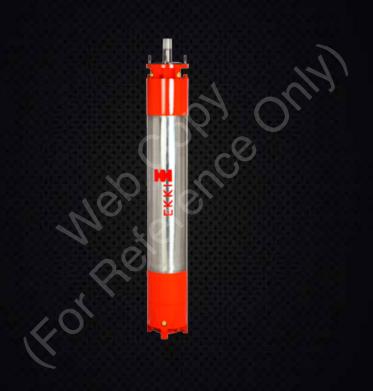

### **M8WC Series**

8" Water Filled Rewindable Motor (Cast Iron Consturction)

#### Technical data:

: 7.5 - 55 kW / 10 - 75 HP Power range

Speed : 2900 rpm

: Direct on line (DOL) Versions

Insulation Catagory: B

Liquid Temperature: max. +33°C