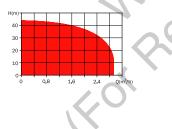

### Technical data :

| Power range        | : | 0.5 - 1.0 HP |
|--------------------|---|--------------|
| Flow rate          | : | max. 3 m³/hr |
| Head               | 1 | max. 31 m    |
| Liquid Temperature | ÷ | max. +70°C   |
| Oper. Pressure     | ÷ | max. 5 bar   |
|                    | · |              |