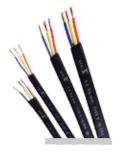

# SUBMERSIBLE CABLES

Submersible Cables

#### Technical data:

Available sizes : 1.5, 2.5, 4, 6, 10, 16 sq.mm

Voltage Rating : 1100 V

Temperature : Max.Conductor 90°C

Conductor : High Conductivity annealed and punched copper

Insulation material: Flexible water proof PVC/EPDM/EPR

### Features and benefits:

- High Conductivity annealed and punched copper.
- Withstanding a high voltage and current.
- · Can withstand the impact voltage and current.
- · High grade Flexible water proof PVC/EPDM/EPR insulation Material.